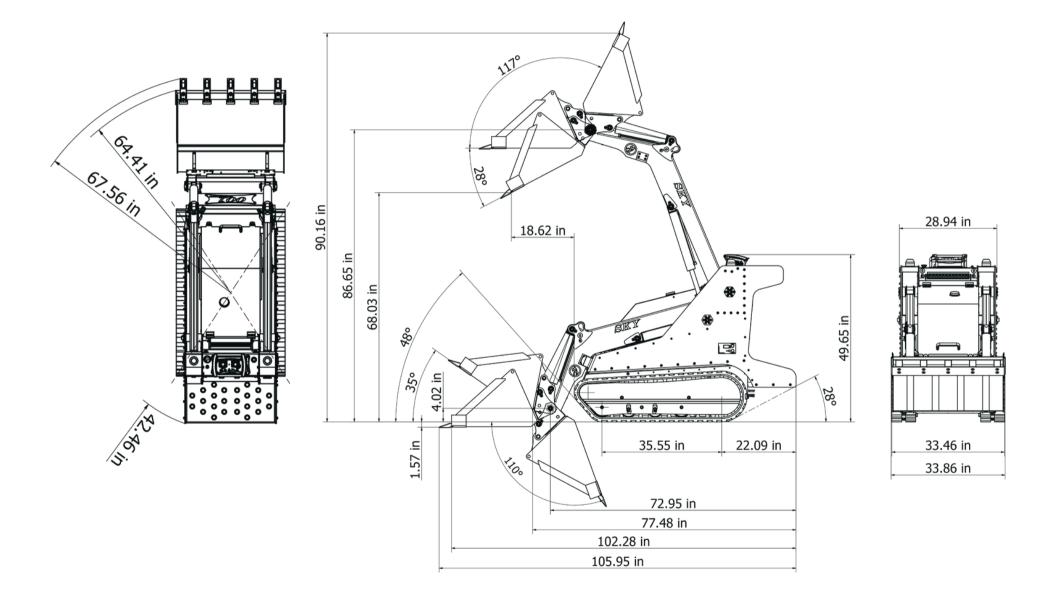

## Loader Attachment System

| Hydraulic Pump Drive - DC electric motor | 1x 4.5 kW      |
|------------------------------------------|----------------|
| Auxiliary Hydraulic Pump Flow            | 5.3 gpm        |
| Auxiliary Hydraulic Pump Pressure        | 2,175 psi      |
| Attachment Pin Activation                | Electronic     |
| Hydraulic system pressure release        | Electronic     |
| Loader Arms                              | Radial         |
| Loader arm float function                | Yes            |
| Hydraulic oil tank capacity              | 7.92 gallons   |
| Electric system information              |                |
| Telematics (GSM/GPS/speedometer,         | Yes            |
| inclinometer)                            |                |
| Radio controller                         | 160 ft         |
| Integrated single-phase charger          |                |
| with Universal input voltage             | 90/265 VAC     |
| Lighting                                 |                |
| LED working light                        | 60W            |
| Working beacon                           | Orange / Green |
| Dimensions                               |                |
| Front turning radius                     | 64.56 inch     |
| Contour turning radius rear              | 42.52 inch     |
| Width with bucket                        | 33.86 inch     |
| Hinge pin Height                         | 86.65 inch     |
| Ground clearance                         | 4.13 inch      |
| Weights                                  |                |
| Operating weight of the machine          | 2381 lbs       |
| Total weight of the machine              | 3381 lbs       |
| Rated Operating Capacity (ROC)           | 1000 lbs       |
|                                          |                |